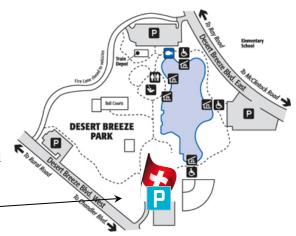

## www.ArizonaSwissSociety.com

Next event: First of August Celebration, Sunday, July 30, 2023

Reminder: Don't forget to renew your AZSS membership for this year!

The Mesquite & Palo Verde Pavilions Desert Breeze Park N Desert Breeze Pkwy West Chandler, AZ 85226

**Directions:** Exit Chandler Blvd.

Three miles east of I-10 or 1.5 miles west of Loop 101

between Rural Rd. and McClintock Dr.

Turn north on Desert Breeze Pkwy West,

second parking area to the right.

We need volunteers to help at the event. Let us know if you can assist us and receive a free admission.